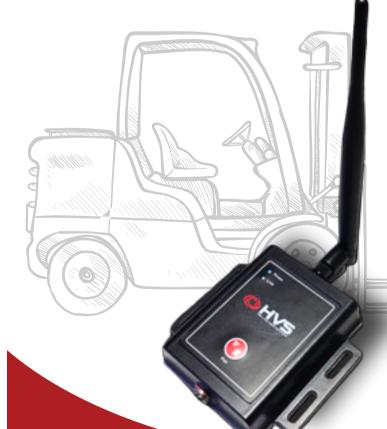

## Mast Camera Wireless System RD

Wireless | Strong Signal | Clear Video Image | Reliable

The RD digital wireless system eliminates cable connections, provides a strong signal for tall forklifts, and offers unlimited interference-free channels due to synchronized transmitters and receivers.

Scan the QR Code to Contact Us!

No cables.

((•)) Strong signal for even the highest of forklifts.

O Unlimited number of channels.

Voltage converters support vehicle powered supply.

Battery powered also available.

## Specs:

| System                   | 2.4GHz Wireless Video                                                                 |
|--------------------------|---------------------------------------------------------------------------------------|
| Power                    | Voltage Options, 12-90VDC, 3W                                                         |
| Operating Freq.          | 2400 MHz - 2483 MHz, FSK Algorithm                                                    |
| Video Format             | NTSC (US) and PAL (Europe)                                                            |
| Range                    | 500 Feet (Clear Air)                                                                  |
| Antennas                 | 3dB (Options)                                                                         |
| Size                     | Transmitter and Receiver: $3.9L \times 3.9W \times 1.0D (100 \times 100 \times 26mm)$ |
| Housing                  | Transmitter and Receiver: Die-Cast<br>Aluminum, Black                                 |
| Battery Power            | Optional                                                                              |
| Connections              | Power, Camera/Monitor, Antenna                                                        |
| Operating<br>Temperature | -20°F - 122°F (-29°C - 50°C)                                                          |
| Mounting                 | Mounting Flanges                                                                      |
| System Contents          | Transmitter, Receiver, Tx Antenna, Rx<br>Antenna                                      |
| Options                  | Automatic Shutoff, Battery Power                                                      |