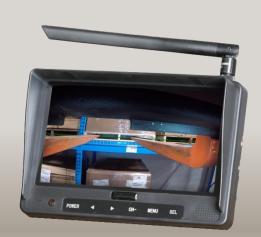

**KIT INCLUDES:** Camera, Monitor, Monitor Mount, Antennas for Monitor and Camera, Monitor Wire Harness, Owner's Manual/Installation Guide

**AVAILABLE OPTIONS:** 2 Camera Batteries, 1 Battery Charger, Battery Holder, automatic shutoff